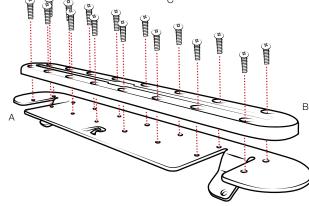

## Parts Index

2 Remove dash inlet from Jeep dashboard. Keep both factory bolts on hand.

- 3 Lower the dash track into the inlet and line up the two lower holes with the exposed holes in the dash inlet.
- Secure the RAM® Tough-Track™ to the dash inlet with the two factory screws you removed in step 2.