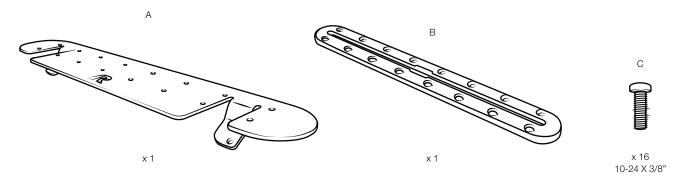

## Parts Index

2 Remove dash inlet from Jeep dashboard. Keep both factory bolts on hand.

- 3 Lower the dash track into the inlet and line up the two lower holes with the exposed holes in the dash inlet.
- Secure the RAM® Tough-Track™ to the dash inlet with the two factory screws you removed in step 2.