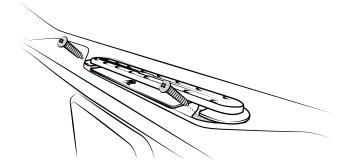

## Parts Index

2 Remove dash inlet from Jeep dashboard. Keep both factory bolts on hand.

- 3 Lower the dash track into the inlet and line up the two lower holes with the exposed holes in the dash inlet.
- Secure the RAM® Tough-Track™ to the dash inlet with the two factory screws you removed in step 2.