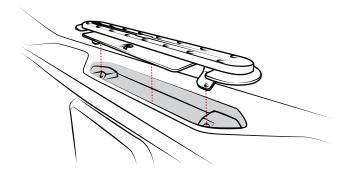

## Parts Index

2 Remove dash inlet from Jeep dashboard. Keep both factory bolts on hand.

- 3 Lower the dash track into the inlet and line up the two lower holes with the exposed holes in the dash inlet.
- Secure the RAM® Tough-Track™ to the dash inlet with the two factory screws you removed in step 2.