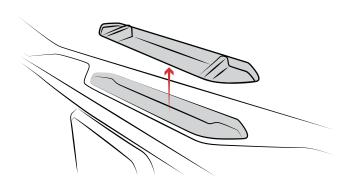

## Parts Index

2 Remove dash inlet from Jeep dashboard. Keep both factory bolts on hand.

- 3 Lower the dash track into the inlet and line up the two lower holes with the exposed holes in the dash inlet.
- Secure the RAM® Tough-Track™ to the dash inlet with the two factory screws you removed in step 2.